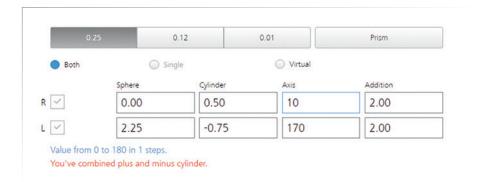

#### Practical input aids.

The display always indicates what information should be input for each step of the ordering process. This ensures that you are always in the picture. For each entry, the system informs you what values should be entered in this field.

#### **Avoid input errors**

VISUSTORE® thinks for you. You can only enter those order parameters that are permitted for the selected lens type. If any entries are missing or incorrect, a helpful warning appears in red.