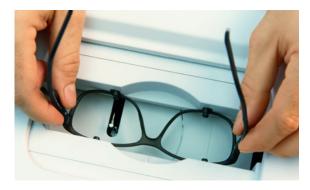

#### $\label{thm:continuity} \textbf{Time-saving: tablet activation of the tracer.}$

Simply position the frames in the tracer and activate the instrument with VISUSTORE®. The measured data is then transferred to our online ordering system: VISUSTORE® can process data from almost all standard tracers – and not only via PC or laptop, but also tablet.