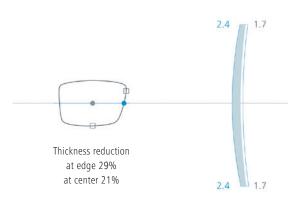

#### Optimum sales support: the cross-sectional view.

Use this function to demonstrate to your patient the difference in thickness between various selected lenses: with exactly calculated values, percentage savings and cross-sectional views.