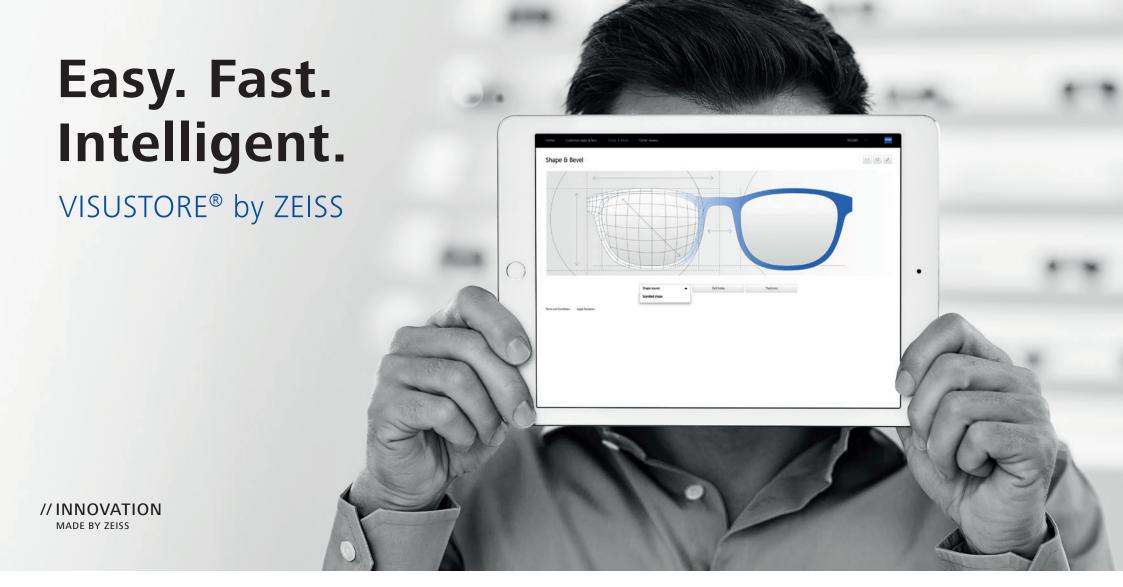

# Discover the easiest way to order lenses.

VISUSTORE® by ZEISS.

"I was curious and decided I'd like to test VISUSTORE® ... now I wouldn't use anything else. There's no faster or easier way to place an order. It's totally convincing."

The technologies used to produce modern individualized ZEISS lenses are highly complex – but **now ordering them couldn't be easier**. With the new VISUSTORE® online ordering system by ZEISS.

#### Easy, fast, intelligent: the modern way to order lenses.

Read on to find out more. Or test VISUSTORE® yourself now: the following two pages show you how to gain direct access to the new ZEISS online ordering system.

#### **Self-explanatory buttons.**

A single click on the small pictographs takes you immediately to the required function: whether you want to check the progression zone, change the frame shape or show the results of the calculation in 3D.

#### Individual shape change.

Would you like to modify the shape of a rimless frame? VISUSTORE® lets you adapt the lens shape directly on your screen to tailor it exactly to the needs of your patient.