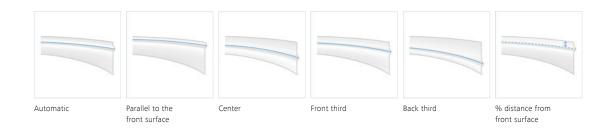

#### Unparalleled speed: determining the position of the bevel.

For orders with edging, a few steps suffice to select the type and form of the bevel. Easy-to-understand graphics considerably facilitate this process.