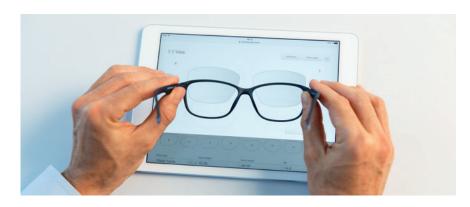

#### Visual check with the 1:1 tablet display.

This function considerably facilitates your work by allowing you to check the frame shape and centration points directly on your screen. In this way you can see clearly whether drillholes or other parameters are in exactly the position they should be.

#### Individual shape change.

Would you like to modify the shape of a rimless frame? VISUSTORE® lets you adapt the lens shape directly on your screen to tailor it exactly to the needs of your patient.