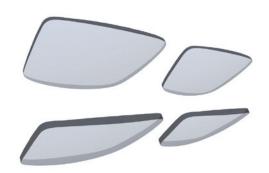

#### Particularly impressive: the 3D view.

Sometimes a picture says more than many words. This function presents the results of the lens calculation in three dimensions. Present the lenses to your patient from all perspectives – directly on your screen. This is ideal for comparing the shape and thickness of different lens types.