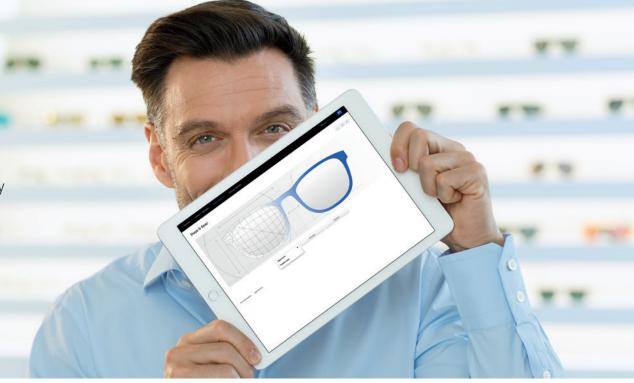

#### **Self-explanatory buttons.**

A single click on the small pictographs takes you immediately to the required function: whether you want to check the progression zone, change the frame shape or show the results of the calculation in 3D.

#### Individual shape change.

Would you like to modify the shape of a rimless frame? VISUSTORE® lets you adapt the lens shape directly on your screen to tailor it exactly to the needs of your patient.