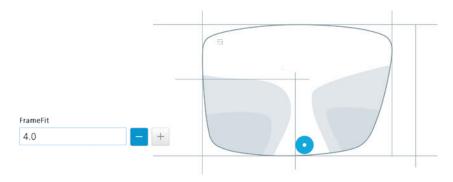

#### **Self-explanatory buttons.**

A single click on the small pictographs takes you immediately to the required function: whether you want to check the progression zone, change the frame shape or show the results of the calculation in 3D.

#### Individual shape change.

Would you like to modify the shape of a rimless frame? VISUSTORE® lets you adapt the lens shape directly on your screen to tailor it exactly to the needs of your patient.