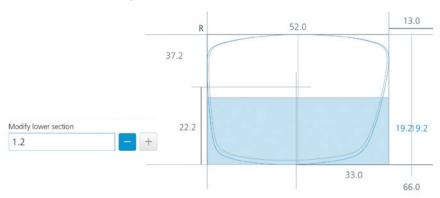

#### Individual shape change.

Would you like to modify the shape of a rimless frame? VISUSTORE® lets you adapt the lens shape directly on your screen to tailor it exactly to the needs of your patient.

#### **Determining the progression zones**

With this function you are guaranteed to find the right progression length. Here you can check the progression zone – and correct it directly on your screen for lenses with a variable progression length.