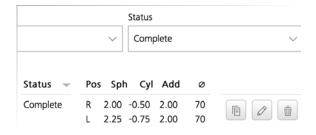

#### All order data just a click away

The order overview summarizes all data for each order on a single page. This lets you give quick answers to patients' questions or to simply re-place an order.