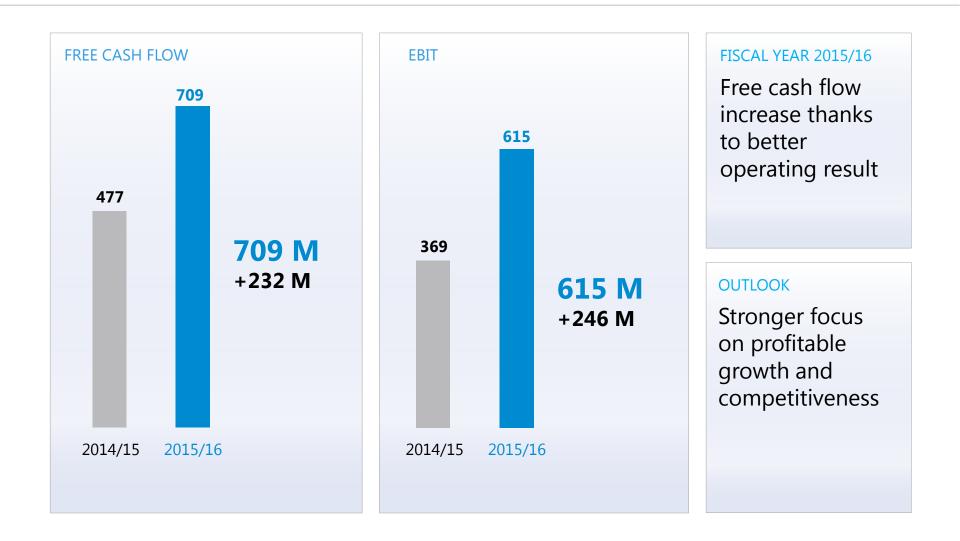

#### FISCAL YEAR 2015/16 AT A GLANCE

| Incoming orders 5,019 M +8% | Revenue<br><b>4,881 M</b><br>+8% | Employees<br>25,433<br>+2% |
|-----------------------------|----------------------------------|----------------------------|
| EBIT                        | Consolidated earnings            | EVA                        |
| 615 M                       | 404 M                            | <b>310 M</b>               |
| +246 M                      | +196 M                           | +195 M                     |