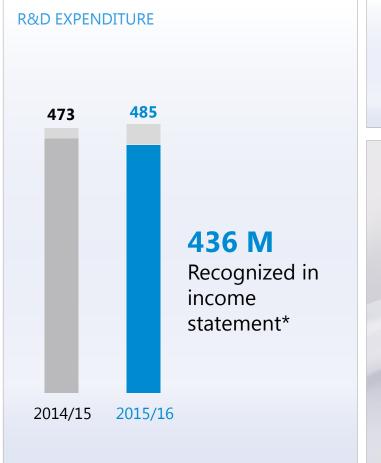

#### FISCAL YEAR 2015/16

Expenditure on research and development maintains prior year's high level

\* After deduction of subsidies and financing from third parties.