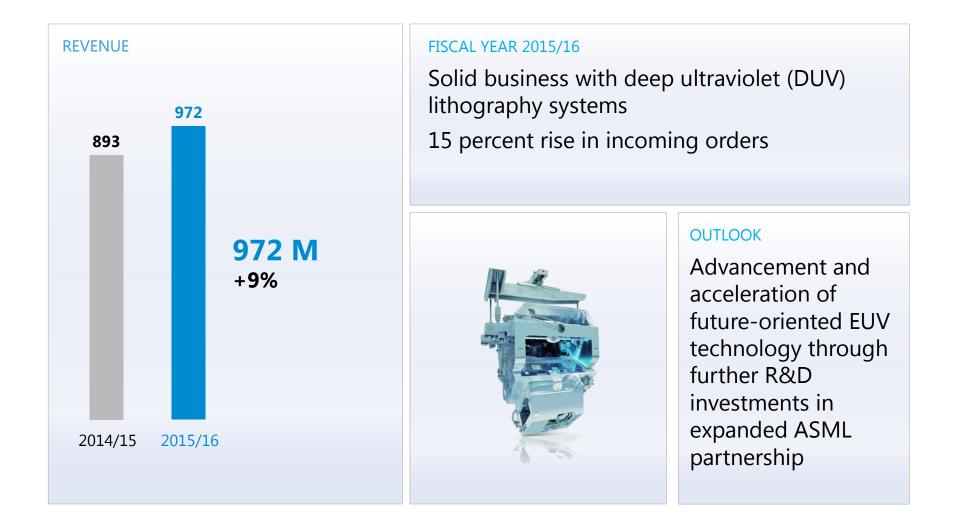

#### FISCAL YEAR 2015/16

Expenditure on research and development maintains prior year's high level

\* After deduction of subsidies and financing from third parties.