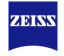

#### FISCAL YEAR 2015/16 AT A GLANCE

| Incoming orders 5,019 M +8% | Revenue<br><b>4,881 M</b><br>+8% | Employees<br>25,433<br>+2% |
|-----------------------------|----------------------------------|----------------------------|
| EBIT                        | Consolidated earnings            | EVA                        |
| 615 M                       | 404 M                            | <b>310 M</b>               |
| +246 M                      | +196 M                           | +195 M                     |