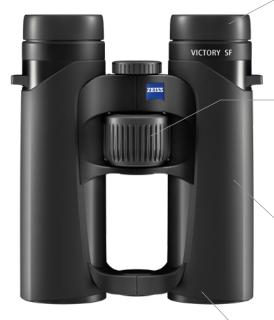

#### **SmartFocus Concept**

ensures **optimum positioning of the focusing wheel,** and it takes **only 1.6 turns** to focus between the closest focusing distance and infinity. Extremely fast and precise focusing is assured.

#### ErgoBalance Concept shifts the center of gravity of the binoculars closer to the eyepieces. This enables hours of fatigue-free observation.

#### **UFL Concept**

(Ultra-Fluoride) guarantees the **highest resolution** and color fidelity to enable recognition of the finest details in seconds and confirm identification of bird species.

| <u>SKU</u> | <u>UPC</u>   | <u>Description</u>       | <u>Retail</u> |
|------------|--------------|--------------------------|---------------|
| 52 32 24   | 740031001231 | VICTORY SF 8X32          | \$2,249.99    |
| 52 32 25   | 740031001248 | VICTORY SF 10X32         | \$2,299.99    |
| 52 42 23   | 740035997745 | VICTORY SF 8x42 (black)  | \$2,699.99    |
| 52 42 24   | 740035997738 | VICTORY SF 10x42 (black) | \$2,749.99    |