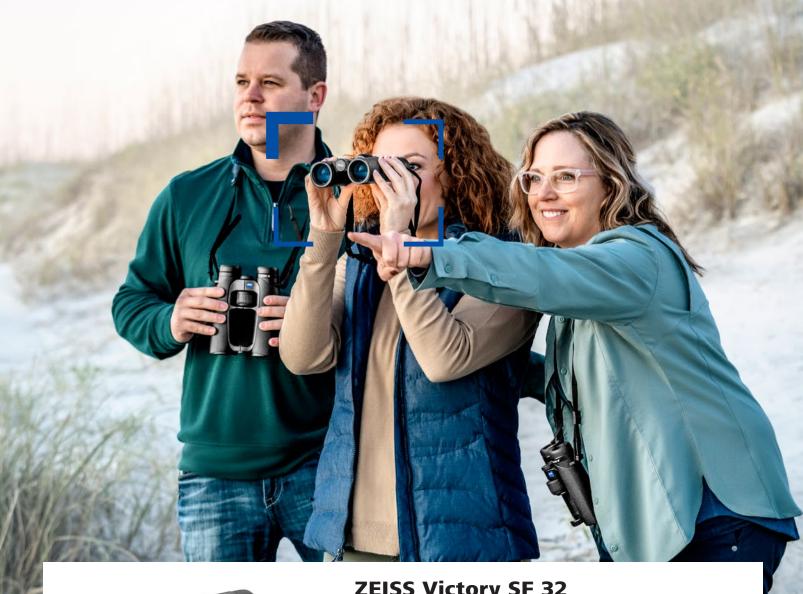

## More discoveries.

Seeing beyond

NEW

### **ZEISS Victory SF 32**

The ZEISS Victory SF line is the result of close collaboration between ZEISS engineers and experts in the field of birdwatching. The new ZEISS Victory SF 32 is designed and constructed to fulfill the needs of birders and wildlife enthusiasts and sets new standards, particularly in the areas of ergonomics, image quality and field of view.