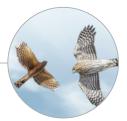

#### **Extremely Wide Field of View**

increases the observable area of interest by up to 20% in comparison with other binoculars. This offers you the best possible overview for locating the exact bird you are looking for.