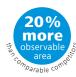

#### **Extremely Wide Field of View**

increases the observable area of interest by up to 20% in comparison with other binoculars. This offers you the best possible overview for locating the exact bird you are looking for.