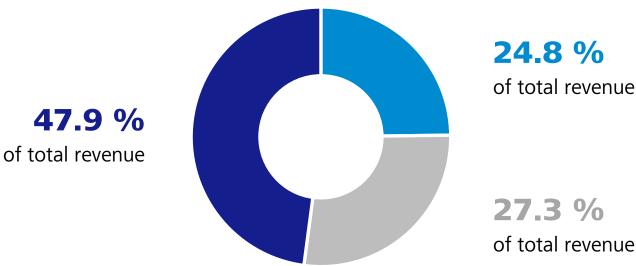

### **Ophthalmology**

Microsurgery

million Euro revenue in fiscal year 2022/23

million Euro revenue in fiscal year 2022/23

sales growth

sales growth

27.3 % of total revenue

**APAC** 

1,001.2 million Euro sales

+4.6% sales growth

**EMEA** 

517.3 million Euro sales

+12.7%

sales growth

**Americas** 

570.7 million Euro sales

sales growth

million Euro revenue in fiscal year 2022/23

.