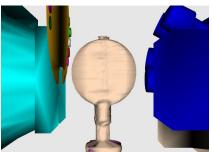

## Simplify your sample set-up

Sample image of a metal cylinder. Left: live view, right: digital envelope view.

Sample image of a 4 inch wafer. Left: live view, right: digital envelope view.