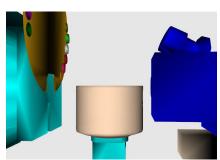

## Simplify your sample set-up

Sample image of a metal cylinder. Left: live view, right: digital envelope view.

Sample image of a 4 inch wafer. Left: live view, right: digital envelope view.