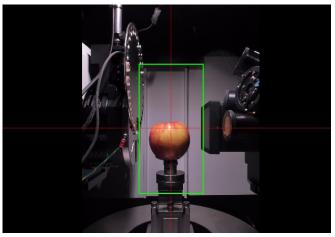

## Simplify your sample set-up

Sample image of a metal cylinder. Left: live view, right: digital envelope view.

Sample image of a 4 inch wafer. Left: live view, right: digital envelope view.