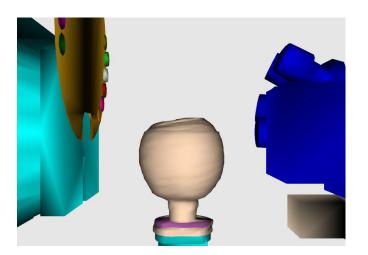

## Simplify your sample set-up

Sample image of a metal cylinder. Left: live view, right: digital envelope view.

Sample image of a 4 inch wafer. Left: live view, right: digital envelope view.