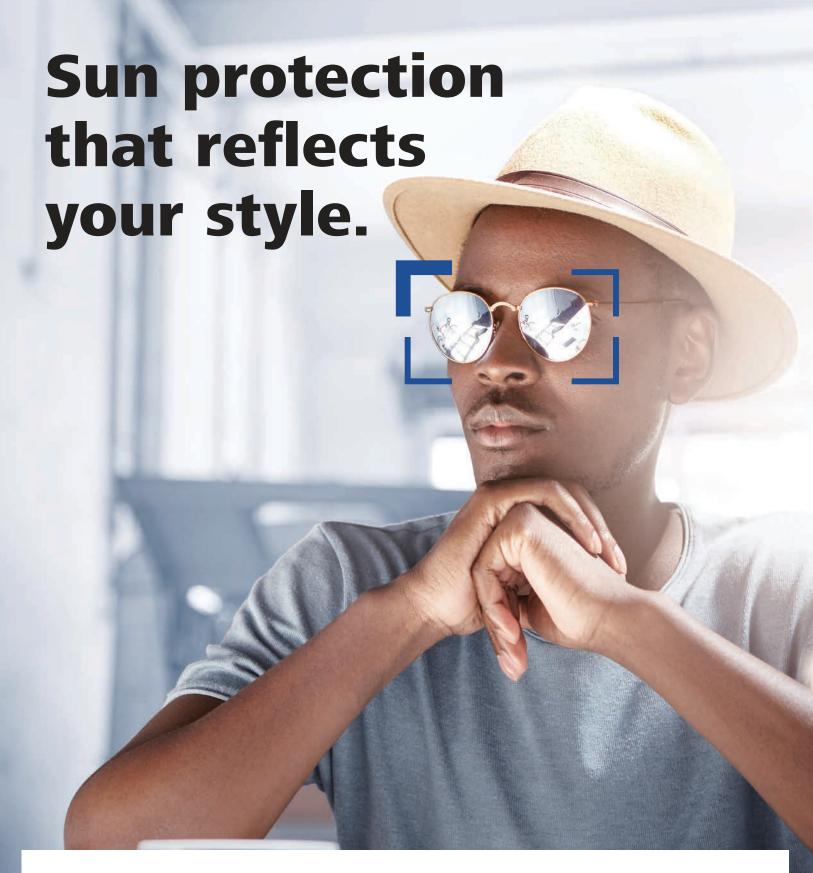

## **ZEISS DuraVision Mirrors**

Add a stylish ZEISS DuraVision Mirror treatment to your sun or PhotoFusion lenses and protect them with ZEISS DuraVision Sun back-side AR.

Seeing beyond

### **ZEISS DuraVision Mirrors**

ZEISS DuraVision Mirror Coatings help you cultivate a unique look – and aren't just fashionable, but also entirely functional: ZEISS Mirror coatings provide crystal-clear vision with significantly reduced reflections improving visual comfort in extreme light conditions as well as when you're shopping or playing sports.

#### Two special coatings make this possible:

An anti-reflective coating on the back surface of the lens and a mirror-coating on the front. Plus, both sides are easy to clean.

 ZEISS DuraVision Mirror coatings are available in eight standard colors and five flash colors to ensure fabulous results.