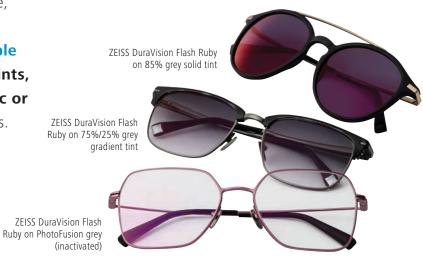

### **ZEISS DuraVision Flash Mirrors**

ZEISS DuraVision Flash mirrors offer a subtle, flash-to-mirror effect with less than 10% residual reflex in five trendy, fashionable colors. Try these mirrors on your favorite tints, gradient tints, polarized, photochromic or even clear lenses. The options are endless.

#### **ZEISS Urban**

ZEISS Urban Flash mirrors offer a fashion forward look with lower reflectance than standard mirrors.

ZEISS DuraVision White (ZEISS DuraVision Flash Diamond)

ZEISS DuraVision Flash Sapphire

ZEISS DuraVision Flash Amber

ZEISS DuraVision Flash Jade

ZEISS DuraVision Flash Ruby