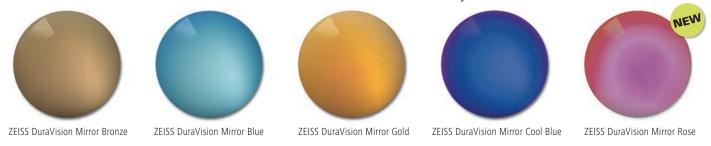

#### Two special coatings make this possible:

An anti-reflective coating on the back surface of the lens and a mirror-coating on the front. Plus, both sides are easy to clean.

 ZEISS DuraVision Mirror coatings are available in eight standard colors and five flash colors to ensure fabulous results.

#### **ZEISS DuraVision Standard Mirrors.**

Standard mirrors are best when combined with a polarized, tinted or gradient tinted lens.

They offer a high reflection and are a great option for either fashion frames or active sports frames.