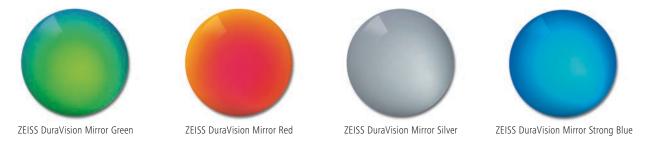

#### Two special coatings make this possible:

An anti-reflective coating on the back surface of the lens and a mirror-coating on the front. Plus, both sides are easy to clean.

 ZEISS DuraVision Mirror coatings are available in eight standard colors and five flash colors to ensure fabulous results.

#### **ZEISS DuraVision Standard Mirrors.**

Standard mirrors are best when combined with a polarized, tinted or gradient tinted lens.

They offer a high reflection and are a great option for either fashion frames or active sports frames.