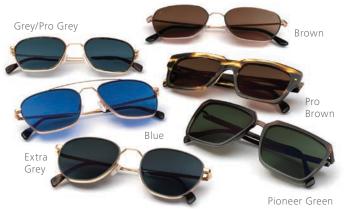

#### Two special coatings make this possible:

An anti-reflective coating on the back surface of the lens and a mirror-coating on the front. Plus, both sides are easy to clean.

 ZEISS DuraVision Mirror coatings are available in eight standard colors and five flash colors to ensure fabulous results.

#### **ZEISS DuraVision Standard Mirrors.**

Standard mirrors are best when combined with a polarized, tinted or gradient tinted lens.

They offer a high reflection and are a great option for either fashion frames or active sports frames.