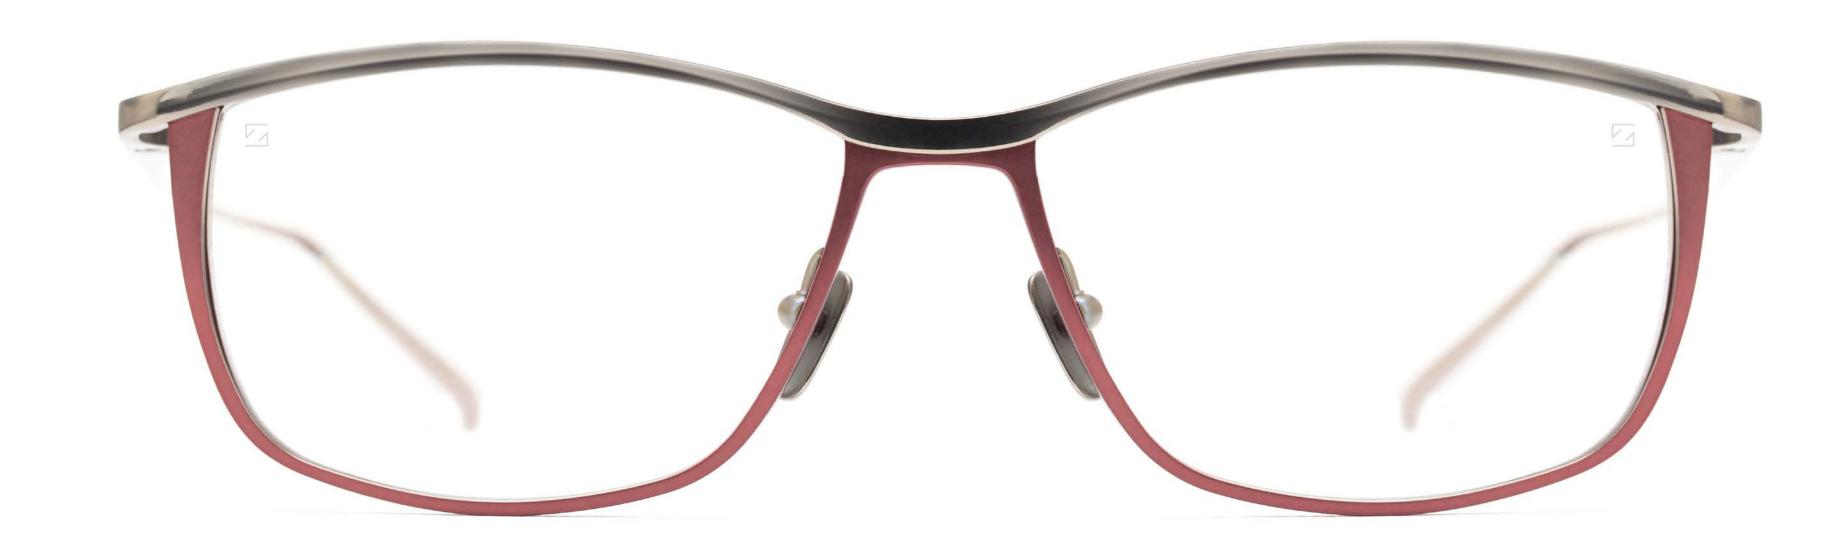

#### **Choose the ultimate experience in vision**

The Signature Collection is a range of eight styles in a choice of frame materials for the wearer who demands only the very best.

Choose from the subtle, rich colours of natural buffalo horn, hand crafted together with spring loaded Titanium sides, to elegant and innovative solutions sculpted exclusively in Monobloc Titanium, to clever, two level designs featuring an intelligent spring hinge loaded top bar.

Colours

Natural Horn & Titanium

Colours

Titanium

Colours

Titanium

Colours

Titanium

Colours

Titanium

Colours

Titanium

Colours

Beta-Titanium

Colours