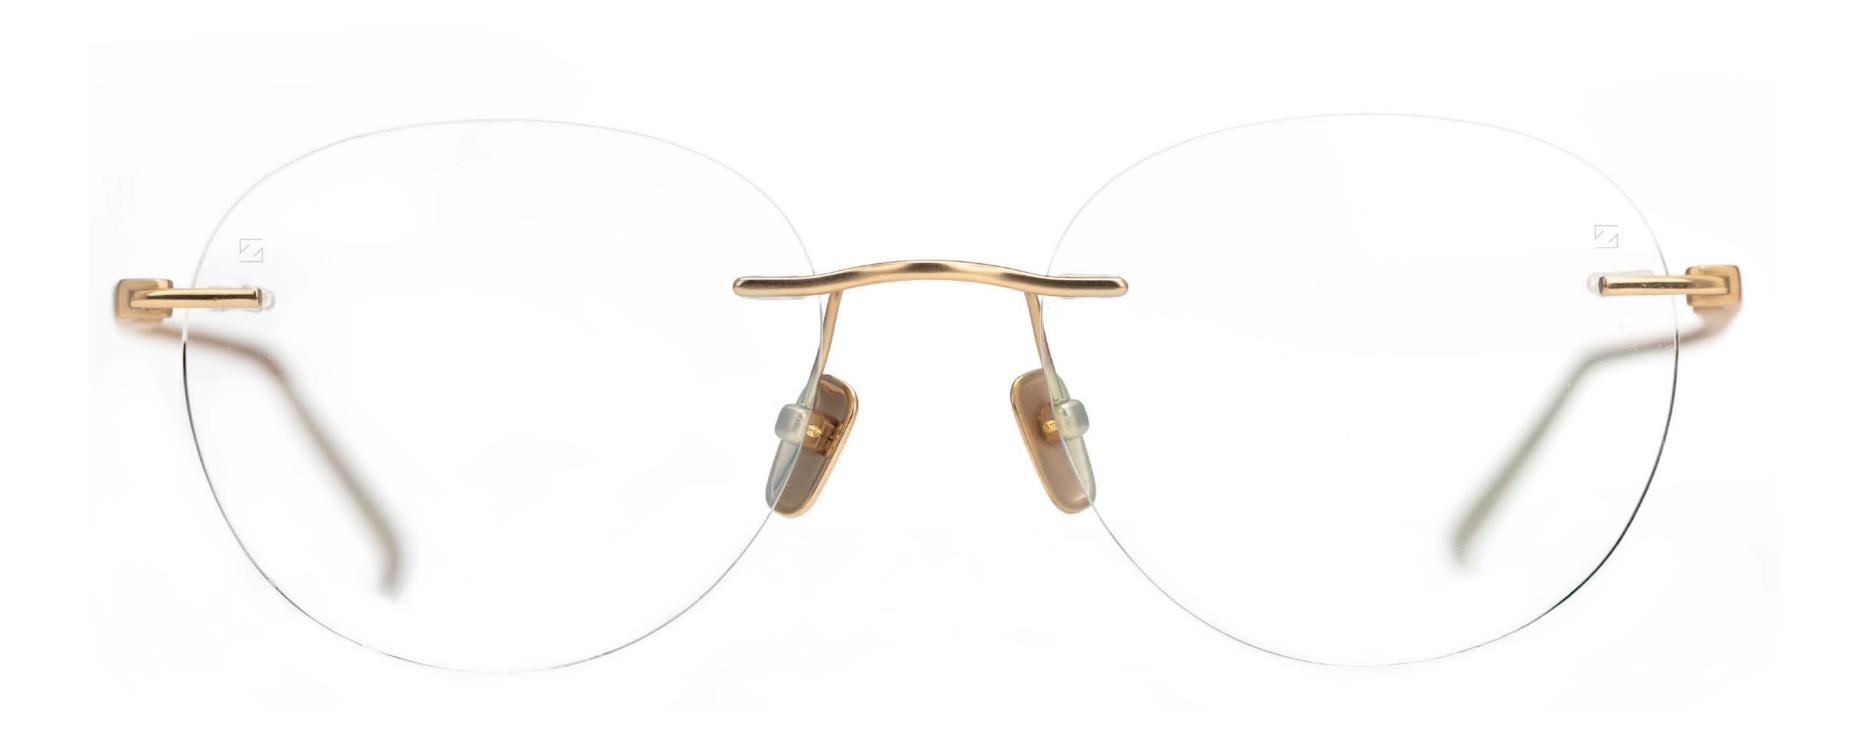

#### **Choose the ultimate experience in vision**

The Signature Collection is a range of eight styles in a choice of frame materials for the wearer who demands only the very best.

Choose from the subtle, rich colours of natural buffalo horn, hand crafted together with spring loaded Titanium sides, to elegant and innovative solutions sculpted exclusively in Monobloc Titanium, to clever, two level designs featuring an intelligent spring hinge loaded top bar.

Colours

Titanium

Colours

Titanium

Colours

Beta-Titanium

Colours

Matched to the remarkable and natural properties of horn, the Signature Collection makes innovative use of the valuable properties of Titanium. One of the most robust metals available, Titanium is also versatile and maintains its beauty over time.

By using the most advanced pressing technology, CNC laser cutting and precision 4-axis laser welding, we create the most elegant Titanium frames that literally are state-of-the-art. Then, using an innovative ion plating process, we apply a colour coating more durable than any traditional process.