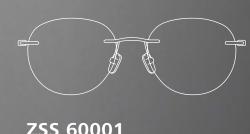

#### **Choose the ultimate experience in vision**

The Signature Collection is a range of eight styles in a choice of frame materials for the wearer who demands only the very best.

Choose from the subtle, rich colours of natural buffalo horn, hand crafted together with spring loaded Titanium sides, to elegant and innovative solutions sculpted exclusively in Monobloc Titanium, to clever, two level designs featuring an intelligent spring hinge loaded top bar.