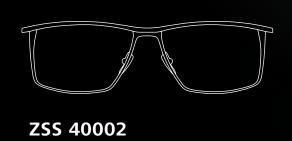

#### **Choose the ultimate experience in vision**

The Signature Collection is a range of eight styles in a choice of frame materials for the wearer who demands only the very best.

Choose from the subtle, rich colours of natural buffalo horn, hand crafted together with spring loaded Titanium sides, to elegant and innovative solutions sculpted exclusively in Monobloc Titanium, to clever, two level designs featuring an intelligent spring hinge loaded top bar.