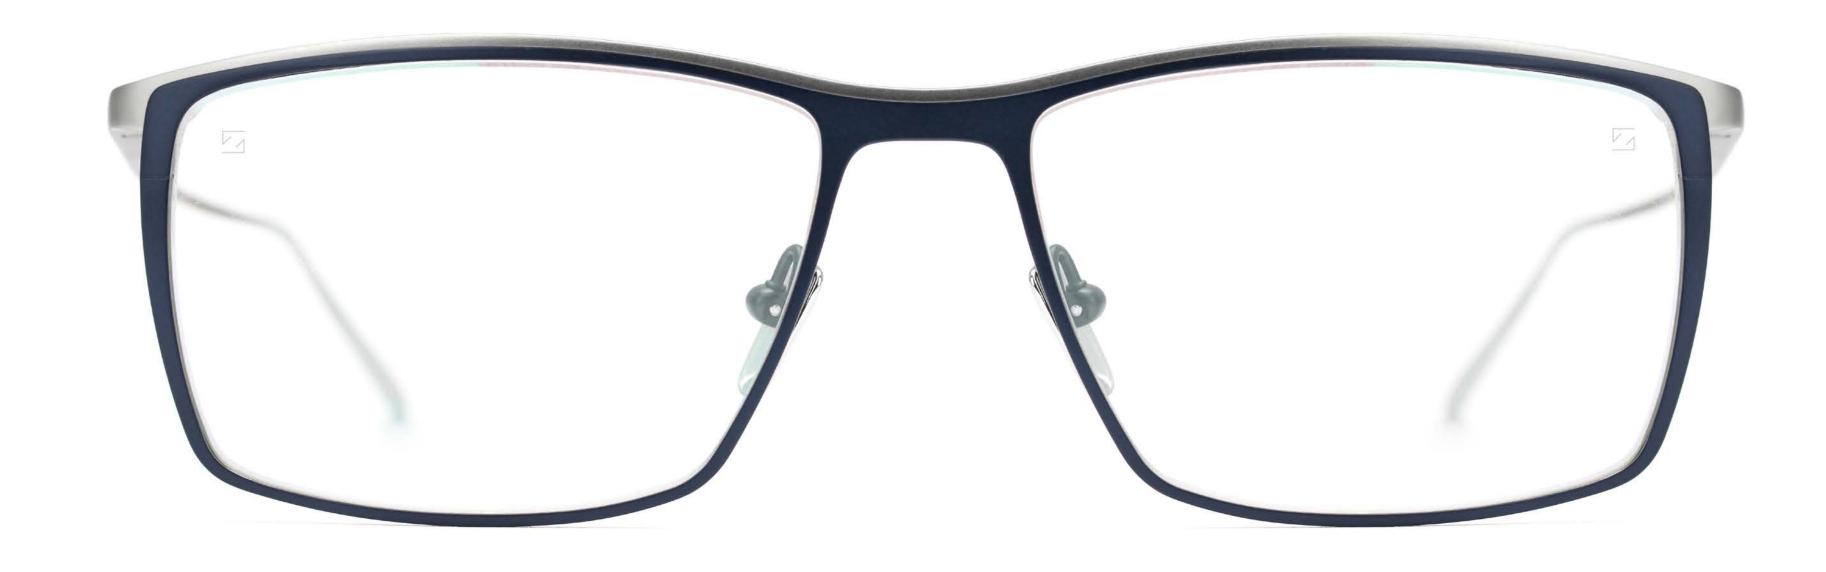

#### **Choose the ultimate experience in vision**

The Signature Collection is a range of eight styles in a choice of frame materials for the wearer who demands only the very best.

Choose from the subtle, rich colours of natural buffalo horn, hand crafted together with spring loaded Titanium sides, to elegant and innovative solutions sculpted exclusively in Monobloc Titanium, to clever, two level designs featuring an intelligent spring hinge loaded top bar.

Colours

Natural Horn & Titanium

Colours

Titanium

Colours

Titanium

Colours

Titanium