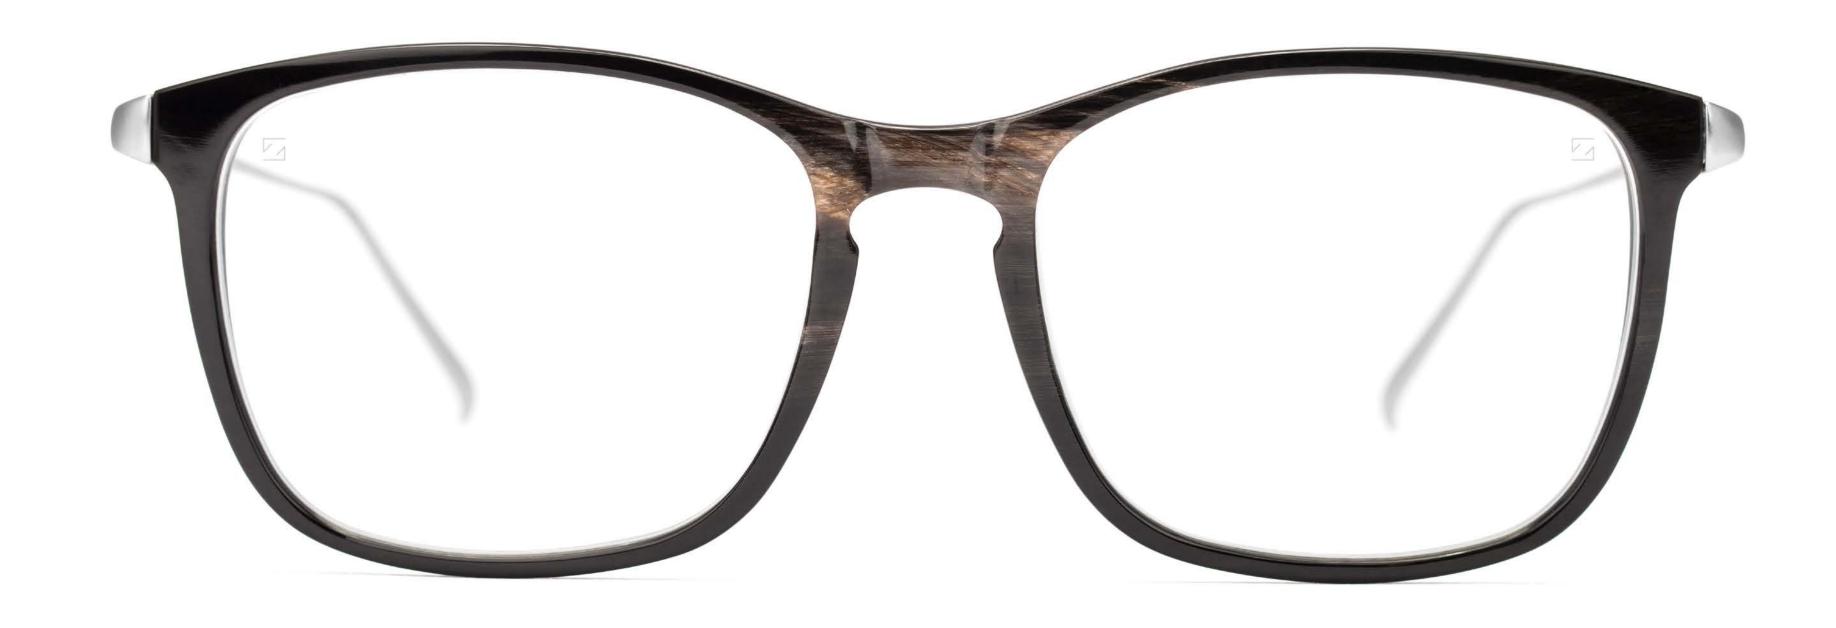

#### **Choose the ultimate experience in vision**

The Signature Collection is a range of eight styles in a choice of frame materials for the wearer who demands only the very best.

Choose from the subtle, rich colours of natural buffalo horn, hand crafted together with spring loaded Titanium sides, to elegant and innovative solutions sculpted exclusively in Monobloc Titanium, to clever, two level designs featuring an intelligent spring hinge loaded top bar.

#### **Timeless beauty meets advanced technology**

The beauty of a handmade frame crafted from the horn of an Asian Water Buffalo is simply indescribable. Each and every horn is as unique as the rich and harmonious colour structure in every individual frame. A horn frame is light to wear, exceptionally comfortable against the skin and hypoallergenic.

Matched to the remarkable and natural properties of horn, the Signature Collection makes innovative use of the valuable properties of Titanium. One of the most robust metals available, Titanium is also versatile and maintains its beauty over time.