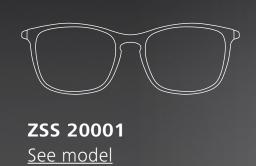

Welcome to the ZEISS EYEWEAR Signature Collection.

<u>See model</u>

The mastery of simplicity, the precision of technology, the genius of innovation and the quality of craftsmanship.

#### **Choose the ultimate experience in vision**

The Signature Collection is a range of eight styles in a choice of frame materials for the wearer who demands only the very best.

Choose from the subtle, rich colours of natural buffalo horn, hand crafted together with spring loaded Titanium sides, to elegant and innovative solutions sculpted exclusively in Monobloc Titanium, to clever, two level designs featuring an intelligent spring hinge loaded top bar.