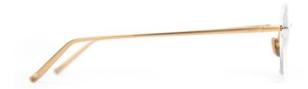

#### **Choose the ultimate experience in vision**

The Signature Collection is a range of eight styles in a choice of frame materials for the wearer who demands only the very best.

Choose from the subtle, rich colours of natural buffalo horn, hand crafted together with spring loaded Titanium sides, to elegant and innovative solutions sculpted exclusively in Monobloc Titanium, to clever, two level designs featuring an intelligent spring hinge loaded top bar.

Colours

Natural Horn & Titanium

Colours

Titanium

Colours

Titanium

Colours

Titanium