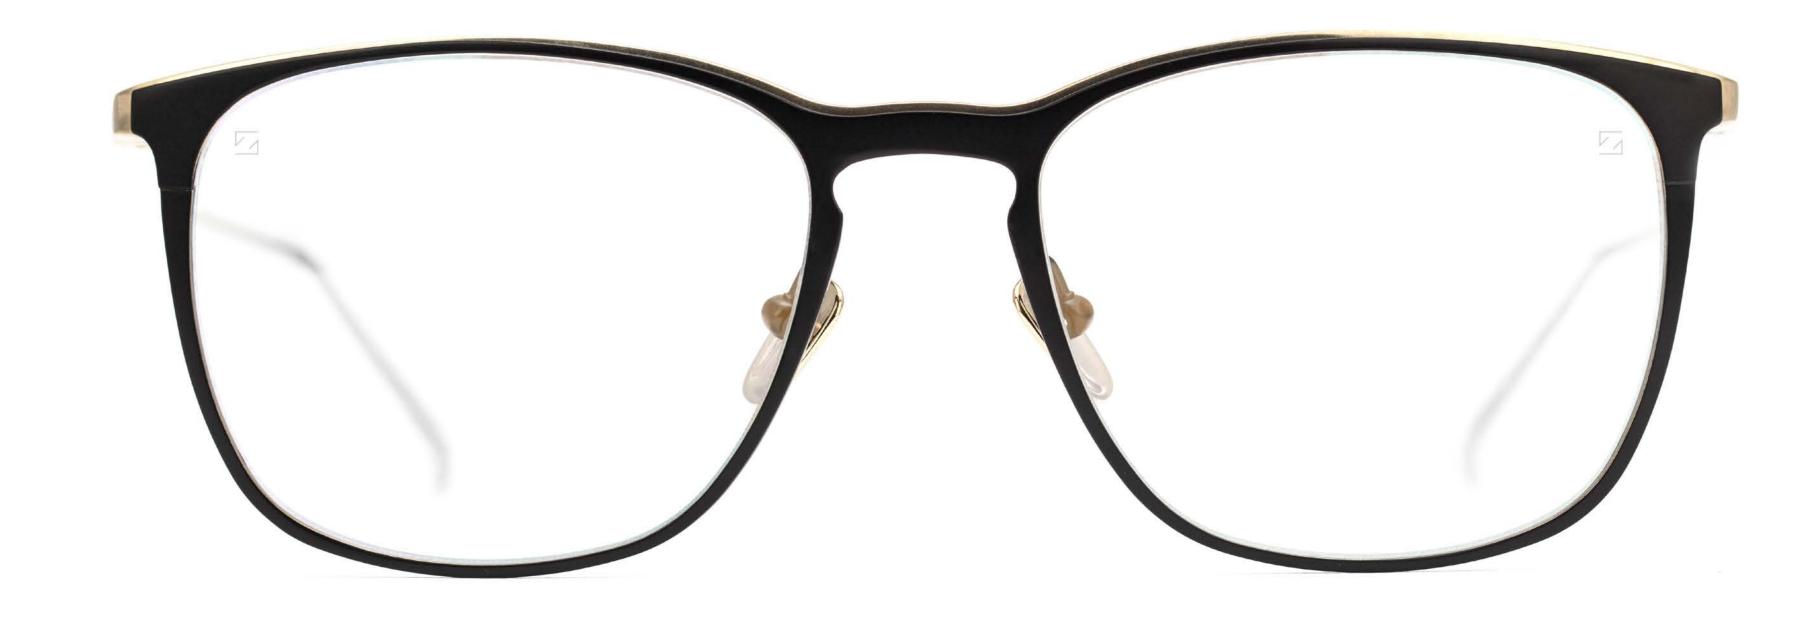

#### **Choose the ultimate experience in vision**

The Signature Collection is a range of eight styles in a choice of frame materials for the wearer who demands only the very best.

Choose from the subtle, rich colours of natural buffalo horn, hand crafted together with spring loaded Titanium sides, to elegant and innovative solutions sculpted exclusively in Monobloc Titanium, to clever, two level designs featuring an intelligent spring hinge loaded top bar.

Colours

Natural Horn & Titanium

Colours

Titanium

Colours

Titanium

Colours

Titanium