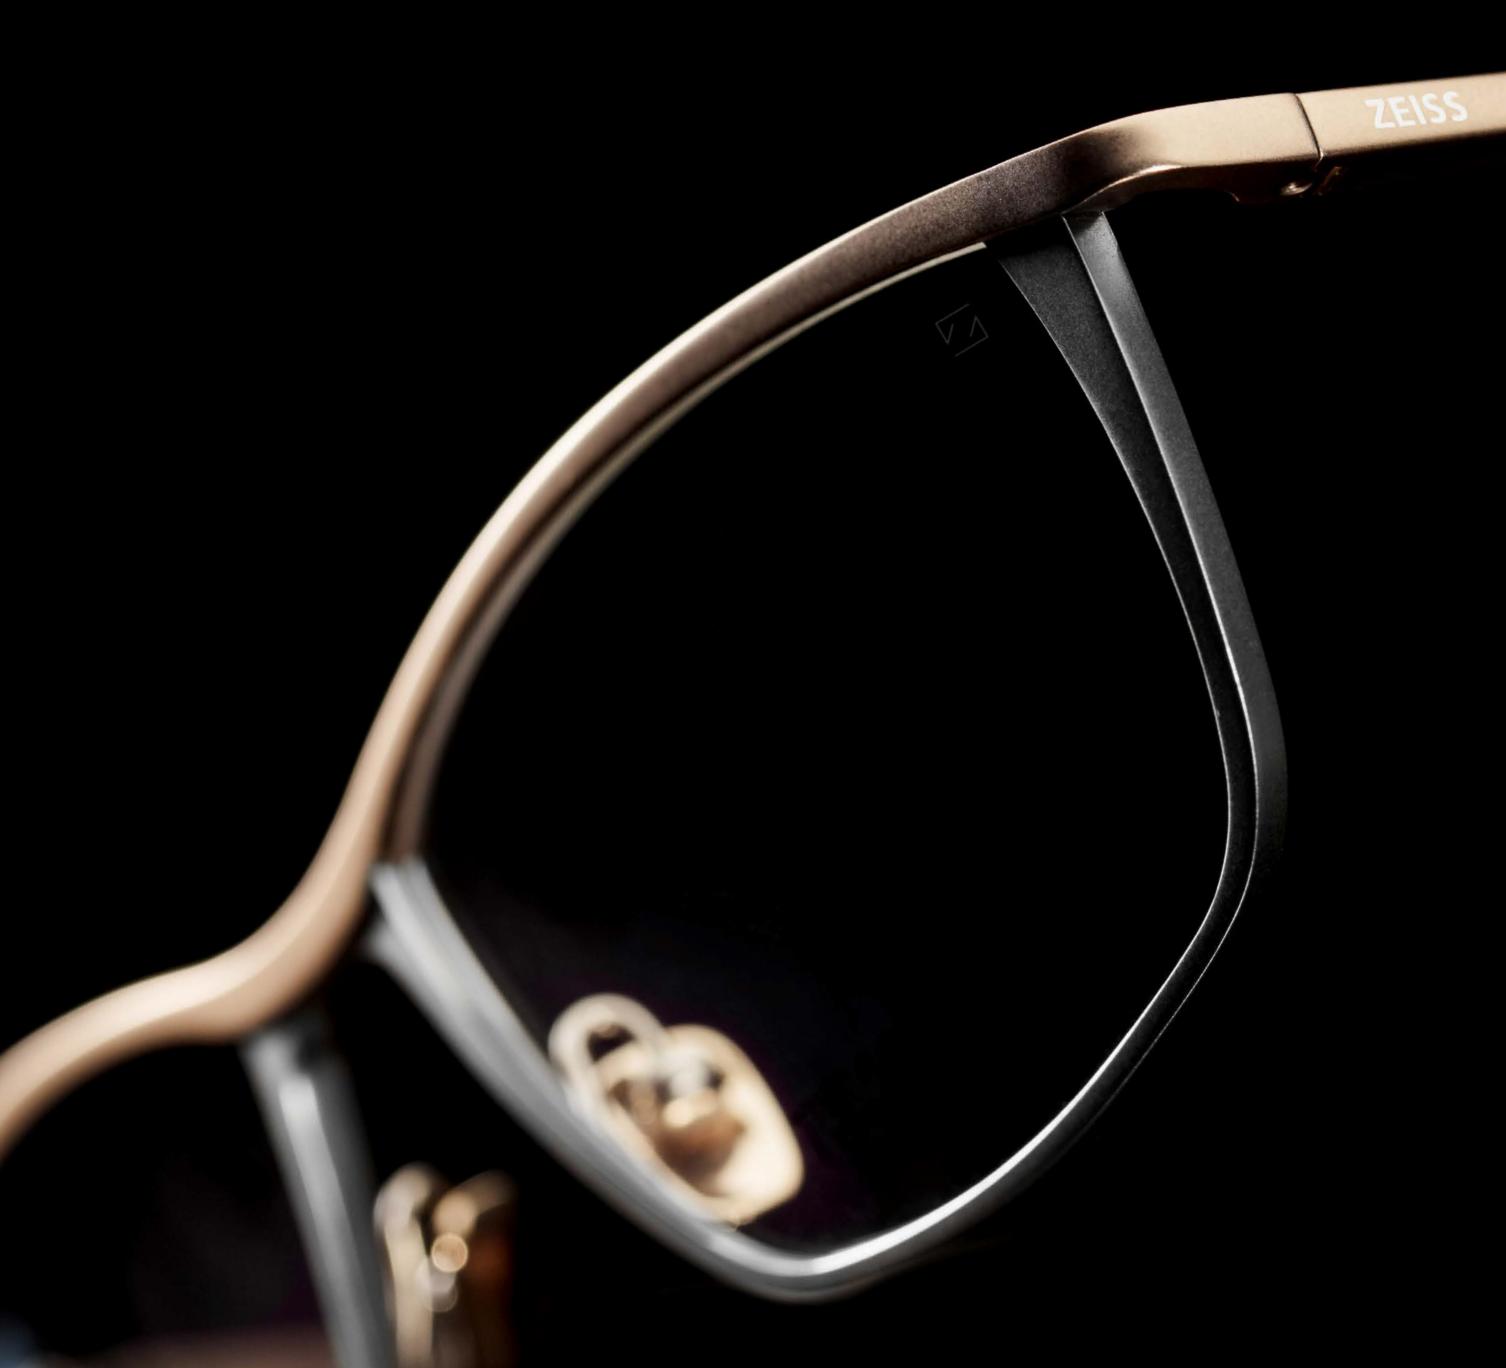

#### **Choose the ultimate experience in vision**

The Signature Collection is a range of eight styles in a choice of frame materials for the wearer who demands only the very best.

Choose from the subtle, rich colours of natural buffalo horn, hand crafted together with spring loaded Titanium sides, to elegant and innovative solutions sculpted exclusively in Monobloc Titanium, to clever, two level designs featuring an intelligent spring hinge loaded top bar.

Matched to the remarkable and natural properties of horn, the Signature Collection makes innovative use of the valuable properties of Titanium. One of the most robust metals available, Titanium is also versatile and maintains its beauty over time.

By using the most advanced pressing technology, CNC laser cutting and precision 4-axis laser welding, we create the most elegant Titanium frames that literally are state-of-the-art. Then, using an innovative ion plating process, we apply a colour coating more durable than any traditional process.