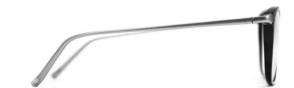

#### **Choose the ultimate experience in vision**

The Signature Collection is a range of eight styles in a choice of frame materials for the wearer who demands only the very best.

Choose from the subtle, rich colours of natural buffalo horn, hand crafted together with spring loaded Titanium sides, to elegant and innovative solutions sculpted exclusively in Monobloc Titanium, to clever, two level designs featuring an intelligent spring hinge loaded top bar.

Matched to the remarkable and natural properties of horn, the Signature Collection makes innovative use of the valuable properties of Titanium. One of the most robust metals available, Titanium is also versatile and maintains its beauty over time.

By using the most advanced pressing technology, CNC laser cutting and precision 4-axis laser welding, we create the most elegant Titanium frames that literally are state-of-the-art. Then, using an innovative ion plating process, we apply a colour coating more durable than any traditional process.