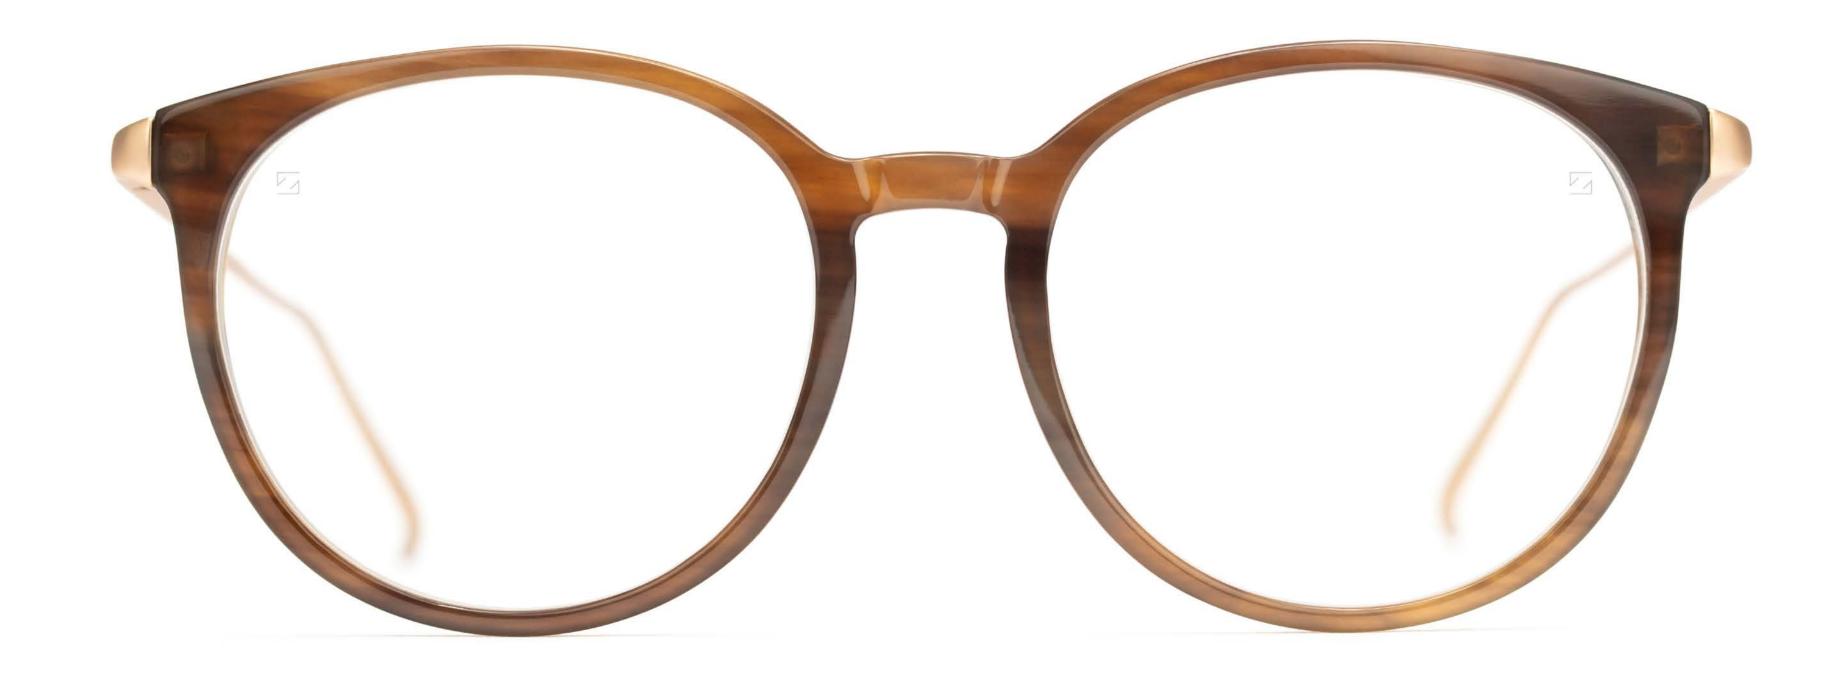

#### **Choose the ultimate experience in vision**

The Signature Collection is a range of eight styles in a choice of frame materials for the wearer who demands only the very best.

Choose from the subtle, rich colours of natural buffalo horn, hand crafted together with spring loaded Titanium sides, to elegant and innovative solutions sculpted exclusively in Monobloc Titanium, to clever, two level designs featuring an intelligent spring hinge loaded top bar.

#### **Timeless beauty meets advanced technology**

The beauty of a handmade frame crafted from the horn of an Asian Water Buffalo is simply indescribable. Each and every horn is as unique as the rich and harmonious colour structure in every individual frame. A horn frame is light to wear, exceptionally comfortable against the skin and hypoallergenic.

Matched to the remarkable and natural properties of horn, the Signature Collection makes innovative use of the valuable properties of Titanium. One of the most robust metals available, Titanium is also versatile and maintains its beauty over time.