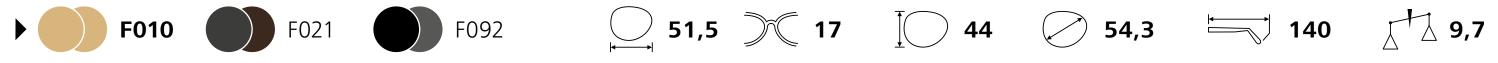

#### **Choose the ultimate experience in vision**

The Signature Collection is a range of eight styles in a choice of frame materials for the wearer who demands only the very best.

Choose from the subtle, rich colours of natural buffalo horn, hand crafted together with spring loaded Titanium sides, to elegant and innovative solutions sculpted exclusively in Monobloc Titanium, to clever, two level designs featuring an intelligent spring hinge loaded top bar.

Colours

Natural Horn & Titanium

Colours

Titanium

Colours

Titanium

Colours

Titanium

Colours

Titanium

Colours

Titanium

Colours

Beta-Titanium

Colours