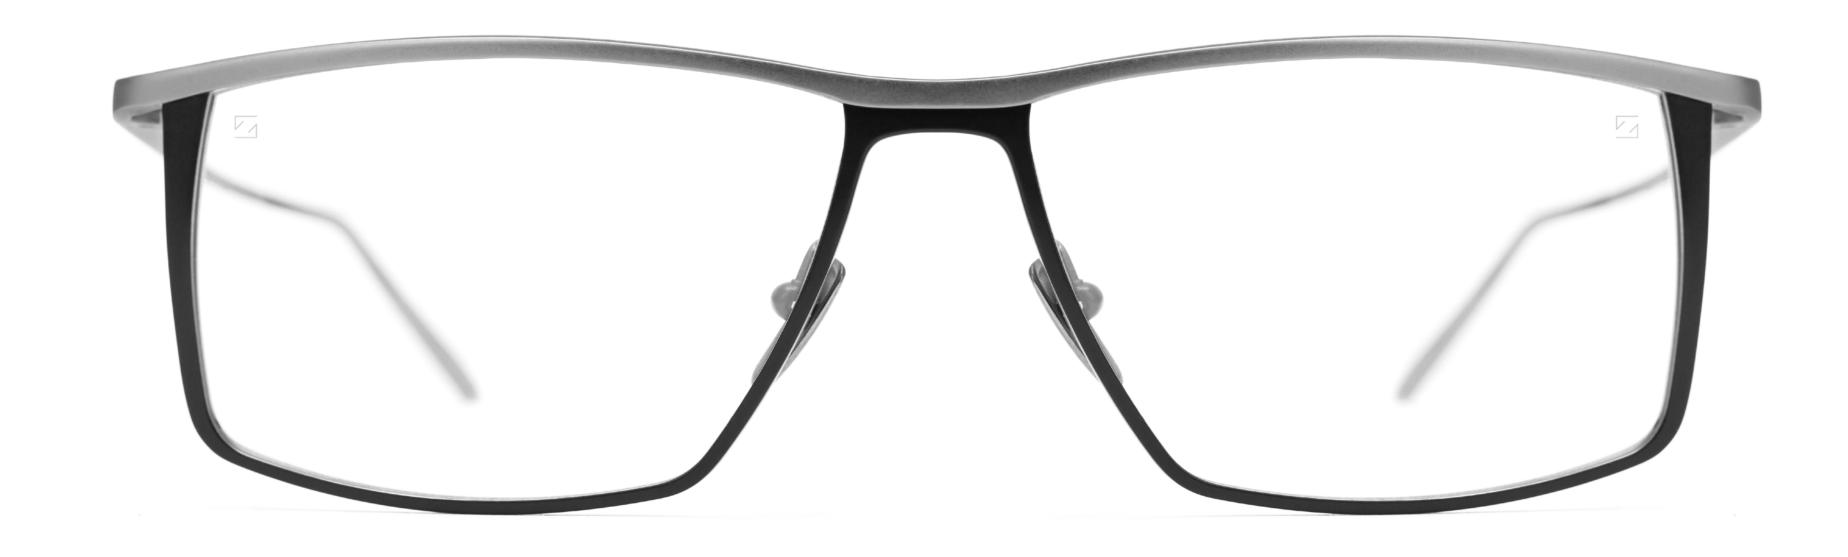

#### **Choose the ultimate experience in vision**

The Signature Collection is a range of eight styles in a choice of frame materials for the wearer who demands only the very best.

Choose from the subtle, rich colours of natural buffalo horn, hand crafted together with spring loaded Titanium sides, to elegant and innovative solutions sculpted exclusively in Monobloc Titanium, to clever, two level designs featuring an intelligent spring hinge loaded top bar.

Colours

Natural Horn & Titanium

Colours

Titanium

Colours

Titanium

Colours

Titanium

Colours

Titanium

Colours

Titanium

Colours

Beta-Titanium

Colours