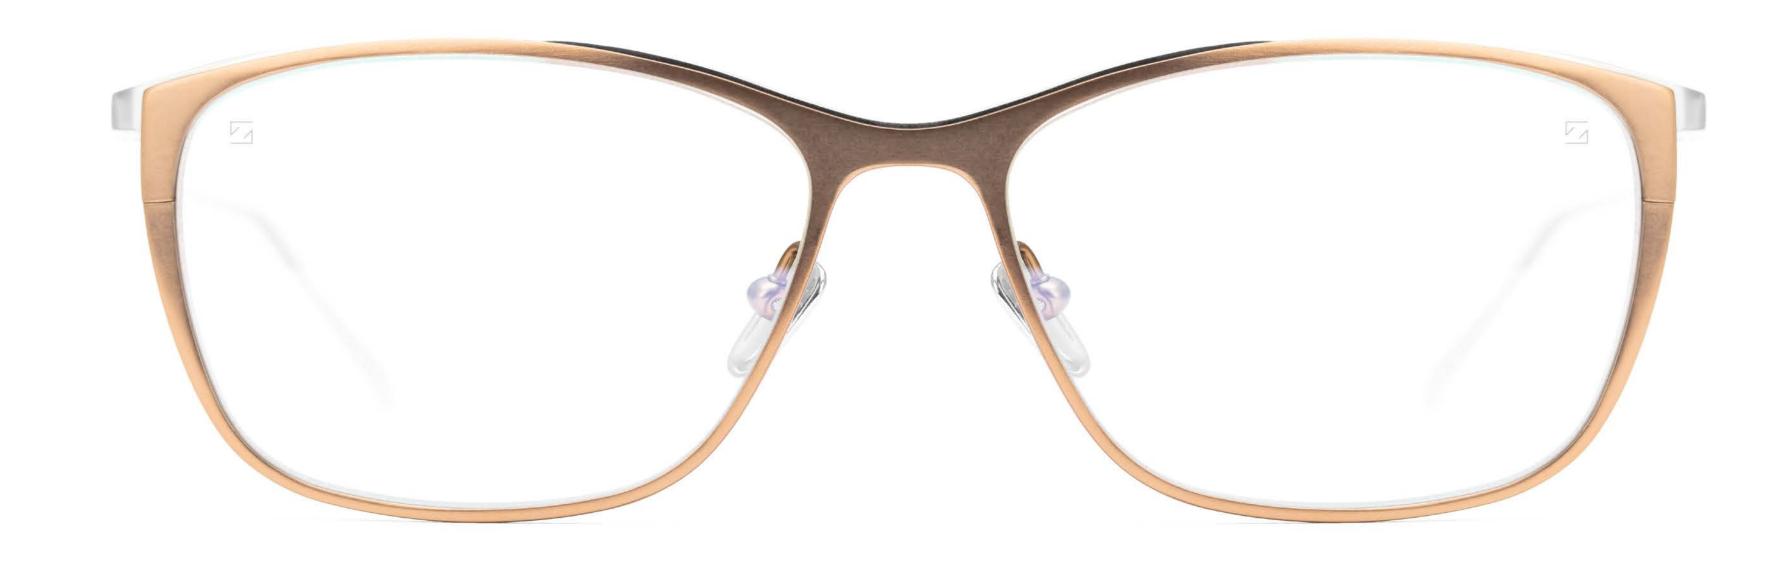

#### **Choose the ultimate experience in vision**

The Signature Collection is a range of eight styles in a choice of frame materials for the wearer who demands only the very best.

Choose from the subtle, rich colours of natural buffalo horn, hand crafted together with spring loaded Titanium sides, to elegant and innovative solutions sculpted exclusively in Monobloc Titanium, to clever, two level designs featuring an intelligent spring hinge loaded top bar.

Colours

Natural Horn & Titanium

Colours

Titanium

Colours

Titanium

Colours

Titanium

Colours

Titanium

Colours

Titanium

Colours

Beta-Titanium

Colours