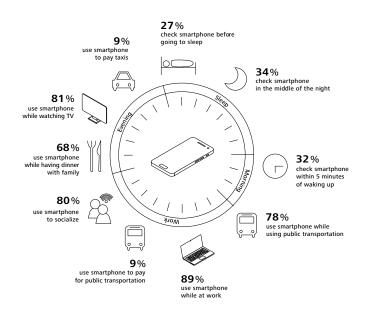

As our screen time continues to increase, new forms of visual stress are becoming more common. Our eyes are simply not able to keep up with our constantly connected and on-the-go lifestyles.

Today's Frequent gaze changes at multiple focal points – especially while we are moving – calls for a radically different type of lens design.