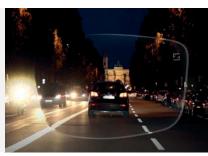

### Ask yourself:

- Is it hard for you to see objects quickly when driving in low light conditions like rain, twilight, or night?
- Are you bothered by glare from oncoming headlights?
- Do your current glasses give you problems when scanning the road, mirrors, and dashboard?

#### Benefits of ZEISS DriveSafe

1

Better vision in low light conditions.

2

Reduced glare from oncoming car head-lights and street lights.

3

Clearer viewing of the dashboard, rear-view and side mirrors, and the road ahead.