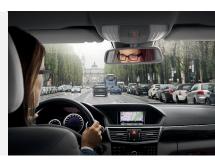

#### Benefits of ZEISS DriveSafe

1

Better vision in low light conditions.

2

Reduced glare from oncoming car head-lights and street lights.

3

Clearer viewing of the dashboard, rear-view and side mirrors, and the road ahead.